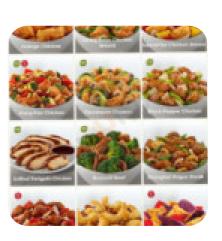

## Panda Express Menu

| Sandwiches                       |       | Family Feast                                |        |
|----------------------------------|-------|---------------------------------------------|--------|
| CALIFORNIA SANDWICH              |       | FAMILY FEAST 4 HALF SIDES                   | \$44.7 |
| Sichuan dishes                   |       | FAMILY FEAST 2 FULL SIDES                   | \$44.7 |
| ORANGE CHICKEN                   |       | Bigger Plate                                |        |
| Restaurant Category              |       | BUILD YOUR OWN BIGGER PLATE<br>2 HALF SIDES | \$11.9 |
| VEGAN                            |       | BUILD YOUR OWN BIGGER PLATE<br>1 FULL SIDE  | \$11.9 |
| Ingredients Used                 |       | Plate                                       |        |
| CHICKEN                          |       | BUILD YOUR OWN PLATE 2 HALF SIDES           | \$10.1 |
| Bowl                             |       | BUILD YOUR OWN PLATE 1 FULL<br>SIDE         | \$10.1 |
| BUILD YOUR OWN BOWL 2 HALF SIDES | \$8.3 | VEGGIE SPRING ROLLS (2) SMALL               | \$2.4  |
| BUILD YOUR OWN BOWL 1 FULL SIDE  | \$8.3 | VEGGIE SPRING ROLLS (2) LARGE               | \$12.6 |
|                                  |       | CREAM CHEESE RANGOONS (3)<br>SMALL          | \$2.4  |
|                                  |       | CREAM CHEESE RANGOONS (3)<br>LARGE          | \$9.6  |