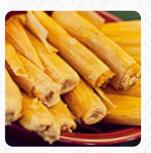

## Fat Mama's Tamales Menu

https://menulist.menu 303 S Canal StMS 39120, Natchez, United States +16014424548 - https://www.FatMamasTamales.com/









A <u>complete menu of Fat Mama's Tamales</u> from Natchez covering all 16 menus and drinks can be found here on the card. For **seasonal or weekly deals**, please get in touch via phone or use the contact details provided on the website. What <u>User</u> likes about Fat Mama's Tamales:

I found a quarter with the sticker of Fat Mama on the back and I've been dying since then. Let me tell you we were not disappointed. Roast beef, <a href="Natchez">Natchez</a> Nachos, 2 dozen fools, and a "Knock you Naked" Margarita! We have happy, happy! Great atmosphere and even better food! <a href="read more">read more</a>. The restaurant and its premises are wheelchair accessible and thus usable with a wheelchair or physical limitations, Depending on the weather, you can also sit outside and have some