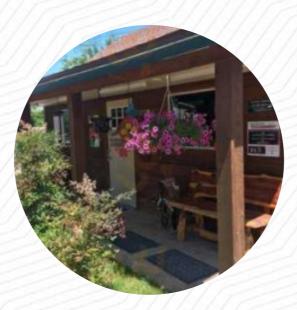

## **Country Cafe Menu**

https://menulist.menu 117 E Main StTX 778713815, Normangee, United States (+1)9363965001,(+1)9729230214 - http://www.countrycafe.org/

A <u>comprehensive menu of Country Cafe</u> from Normangee covering all **16** meals and drinks can be found here on the menu. For *changing offers*, please get in touch via phone or use the contact details provided on the website. What <u>User</u> likes about Country Cafe:

great little jewel I found at the work in waxhatchie. I recommend to give it! beautiful little place with a great atmosphere. Yes, I could have made a better photo, but you have the idea! <u>read more</u>. The restaurant is accessible and can therefore also be used with a wheelchair or physiological limitations, Depending on the weather conditions, you can also sit outside and be served. What <u>User</u> doesn't like about Country Cafe: The cafe is nice and homey. Was a little too packed. They could definitely look into getting more staff and a bigger location. Customer service was not the best. Took about almost an hour to get our meal. Pancakes were dry and the potatoes were disgusting. The bacon was alright. Although it was crisped a little too much and was too salty. We asked for a refill on sweet tea and instead of giving us a refill, the waite... <u>read more</u>. A visit to Country Cafe is particularly valuable due to the comprehensive selection of **coffee and tea specialties**, In the morning they serve a extensive breakfast here. There are also delicious American meals, for example, burgers and grilled meat, You can also discover nice South American menus in the menu.