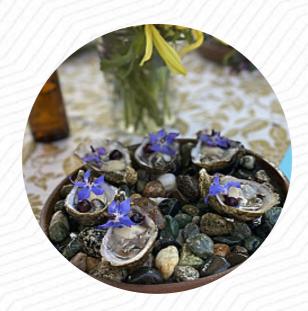

This place is wonderful. Atmosphere is warm, with farmhouse chic decor many raw wood, fresh flowers, ceramic foot for free. The food is very cheap \$9-\$20 and menu has an amazing variety. There are Kimchee pancakes to die for!, rabbits, falafel, hummus pancakes, salads with fresh farm veggies in season, pizza, soups, etc. The house Sangria is refreshing without tartness or overwhelming sweetness. The pastries are div... read more. At Mossback in Kingston, delicious pizza is baked oven-fresh using a time-honored method, At the bar, you can unwind with a freshly tapped beer or other alcoholic and non-alcoholic drinks. Moreover, there are tasty American dishes, such as burgers and grilled meat, Also, the drinks menu at this place is exceptional and offers a significant and comprehensive variety of both local and international beers, which are definitely worth a try.