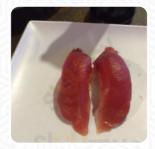

#### Main courses

SUSHI

**CRAB** 

### Ingredients Used

**SCALLOPS** 

**SALMON** 

**TOFU** 

**RED SNAPPER** 

**SEAFOOD** 