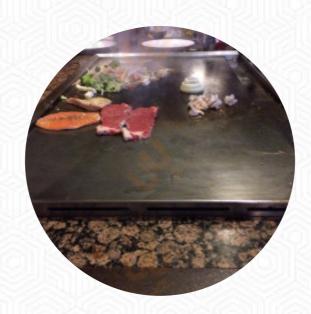

## Samurai Japanese Steak House Sushi Menu

https://menulist.menu 2019 Highway 95AZ 86442, Bullhead City, United States +19287043777,+19287043773

A complete menu of Samurai Japanese Steak House Sushi from Bullhead City covering all 11 meals and drinks can be found here on the card. For seasonal or weekly deals, please get in touch via phone or use the contact details provided on the website. What User likes about Samurai Japanese Steak House Sushi: Early dinner at 5:00 p.m., sitting on Tepanyaki to enjoy grill we ordered Mahi mahi, Scallops Tofu for the side, shrimp Veggies tempura come first for the taste quite good, sauce light then shots bowl crab not ok coz batter too thick souce also not fit, please improve your recipe Tepanyaki set with soup is easy to prepare freshly read more. What User doesn't like about Samurai Japanese Steak House Sushi:

Bit of a wait walking in, with a large party tying up the wait staff for about 15 minutes just getting inside. Cash was the only payment option. Food was good to great in general, except for one of two <a href="sushi">sushi</a> rolls ordered. Sushi rolls here tend to be somewhat loose anyway, but the 007 roll on this outing looked like it had pureed salmon on top, and the flavors lacked any distinguishing elements, not to mention unsett... <a href="read more">read more</a>. In the Samurai Japanese Steak House Sushi from Bullhead City, a lot of emphasis is placed on the preparation of <a href="easy-to-digest, tasty Japanese dishes">easy-to-digest, tasty Japanese dishes</a> with fresh vegetables, fish and meat, there are also <a href="tasty vegetarian">tasty vegetarian</a> meals in the menu. menus are prepared authentically in the Asian style, Besides, the successful blend of different dishes with new and partially adventurous ingredients is appreciated by the customers - a beautiful case of Asian Fusion.