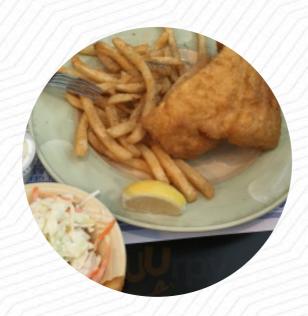

# Bill's Place ~Family Restaurant & Lounge Menu

https://menuweb.menu
707 Main Street, West Warwick, RI 02893, United States
(+1)4018282300 - http://billsplaceri.com









## Rays Dog House Menu



#### Wrap

THE ITALIAN WRAP

#### **American Food**

**HOT DOG** 

### **Toppings**

**TOPPINGS** 

#### **Restaurant Category**

**ITALIAN** 

#### **Sandwiches**

**EGG CHEESE** 

**CHEESE SANDWICH** 

# These Types Of Dishes Are Being Served

**FISH** 

**BURGER** 

**PANINI** 

### Ingredients Used



CHEESE CHILI BEEF

**SAUSAGE** 

**ITALIAN SAUSAGE** 

**EGG** 

## **Rays Dog House**

401 N 1st St, Richmond, VA 23219, United States

**Opening Hours:** 

Tuesday 12:00 -16:00 Wednesday 12:00 -16:00 Thursday 12:00 -16:00 Friday 12:00 -16:00

Made with <u>menuweb.menu</u>