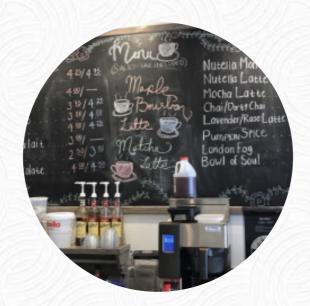

## Coffee Rx Menu

https://menulist.menu 1504 86th St, 11228, Brooklyn, US, Broad Channel, United States +13475868548 - https://coffeerxroasters.com/









On this site, you can find the <u>complete menu of Coffee Rx</u> from Broad Channel. Currently, there are 15 menus and drinks available. For **seasonal or weekly deals**, please contact the owner of the restaurant directly. You can also contact them through their website. What <u>Paulo Loreto Lim</u> likes about Coffee Rx:

Dropped by to kill some time (it was still a bit early before things opened up) and ordered a double espresso. The rear patio was open and enjoyed my coffee out back in the lovely weather. The place has a great atmosphere and the barista staff were friendly. <a href="read more">read more</a>. The restaurant an