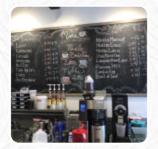

## Coffee Rx Menu

https://menulist.menu 1504 86th St, 11228, Brooklyn, US, Broad Channel, United States +13475868548 - https://coffeerxroasters.com/









On this site, you can find the <u>complete menu of Coffee Rx</u> from Broad Channel. Currently, there are 15 menus and drinks available. For **seasonal or weekly deals**, please contact the owner of the restaurant directly. You can also contact them through their website. What <u>Paulo Loreto Lim</u> likes about Coffee Rx:

Dropped by to kill some time (it was still a bit early before things opened up) and ordered a double espresso. The rear patio was open and enjoyed my coffee out back in the lovely weather. The place has a great atmosphere and the barista staff were friendly. <a href="read more">read more</a>. The restaurant and its premises are wheelchair accessible and thus reachable with a wheelchair or physiological disabilities, and there is complimentary WLAN. What <a href="U