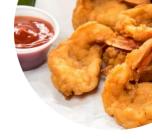

## Farmstead Cafe Menu

| Salads           |       | Soft drinks               |       |
|------------------|-------|---------------------------|-------|
| EGG SALAD        | \$3.5 | CALPICO WATER             | \$2.8 |
| Appetizers       |       | Water                     |       |
| FRIED SHRIMP     | \$9.8 | MINERAL WATER             | \$1.5 |
| Pasta            |       | Robata                    |       |
| PASTA SALAD      |       | BERKSHIRE PORK SAUSAGE    | \$9.8 |
| Burgers          |       | Curry Plates              |       |
| HAMBURGER STEAK  | \$9.8 | KATSU (PORK CUTLET)       | \$9.8 |
| Side dishes      |       | Tea Hot or Cold           |       |
| CHEESY CORN SOUP | \$2.5 | OOLONG TEA                | \$2.8 |
| Chicken          |       | Ingredients Used          |       |
| GRILLED CHICKEN  | \$9.8 | MEAT                      |       |
| Starters         |       | These types of dishes are |       |
| SALADE VERTE     |       | being served              |       |
|                  |       | SALAD                     |       |
|                  |       | PASTA                     |       |