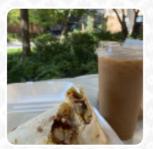

With a name like farmstead, you'd think it would have more made to order food. It's all premade and comes in a takeaway container. No gluten free bread options. Food was okay. Service was good. Dietary restrictions: Not good for gluten free <a href="read more">read more</a>. At Farmstead Cafe in Saint Louis, there's a **delicious brunch** in the morning where you can eat as much as you want enjoy, Furthermore, you can get sweet treats, cake, small snacks and chilled refreshments and hot beverages here.