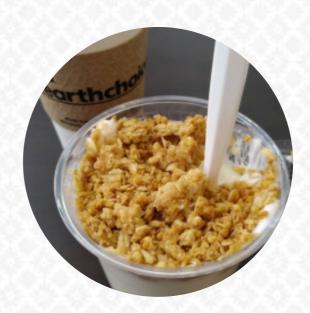

With a name like farmstead, you'd think it would have more made to order food. It's all premade and comes in a takeaway container. No gluten free bread options. Food was okay. Service was good. Dietary restrictions: Not good for gluten free <a href="read more">read more</a>. At Farmstead Cafe in Saint Louis, there's a **delicious brunch** in the morning where you can eat as much as you want enjoy, Furthermore, you can get sweet treats, cake, small snacks and chilled refreshments and hot beverages here.