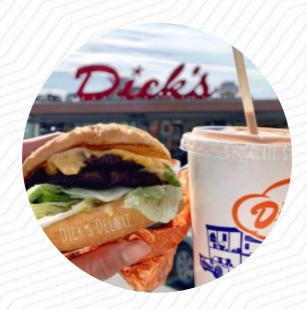

## Dick's Drive-in Menu

https://menulist.menu
Queen Anne & Lake Union, 500 Queen Anne Ave N, Seattle, United States
+12062855155 - http://www.ddir.com/

Here you can find the menu of Dick's Drive-in in Seattle. At the moment, there are <u>13</u> menus and drinks on the food list. You can inquire about changing offers via phone. What <u>User</u> likes about Dick's Drive-in: Cheapest food in the area. Sometimes there are homeless people hanging around and asking for food which is messed up. The police don't do their jobs. The service is usually really good <u>read more</u>. What <u>User</u> doesn't like about Dick's Drive-in: