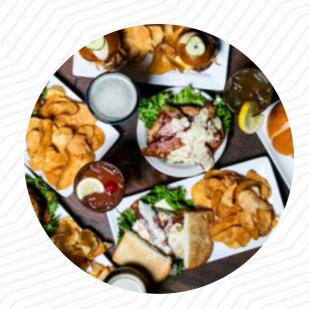

Salad was a lot of the white part of iceberg lettuce, no croutons as described. Chicken and dumpling soup had a fake-thick taste, more like gravy and not much chicken or vegetables. <a href="read more">read more</a>. If you want to eat something tasty quickly, Barleycorn's from Lakeside offers **scrumptious sandwiches**, **small salads and other snacks**, as well as cold and hot beverages, They also present tasty *South American* cuisine to you on the menu. Furthermore, you'll find scrumptious American dishes, like for instance burgers and grilled meat on the menu, You can also unwind at the bar with a cool beer or other alcoholic and non-alcoholic drinks.