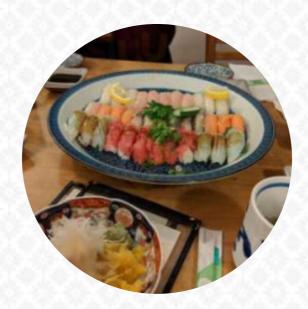

https://menulist.menu
776 Arguello Blvd San Francisco, CA 94118-4066, San Andreas, United States
(+1)4153878882 - http://www.kimandleigh.com/

The Menu of Okina Sushi from San Andreas contains about 16 different menus and drinks. On average, you pay for a dish / drink about \$3.2. What Ken J likes about Okina Sushi:

# Okina Sushi

776 Arguello Blvd San Francisco, CA 94118-4066, San Andreas, United States Opening Hours: Thursday 17:00-22:00 Friday 17:00-22:00 Saturday 17:00-22:00