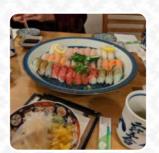

https://menulist.menu
776 Arguello Blvd San Francisco, CA 94118-4066, San Andreas, United States
(+1)4153878882 - http://www.kimandleigh.com/

The Menu of Okina Sushi from San Andreas contains about 16 different menus and drinks. On average, you pay for a dish / drink about \$3.2. What Ken J likes about Okina Sushi:

# Okina Sushi

776 Arguello Blvd San Francisco, CA 94118-4066, San Andreas, United States Opening Hours: Thursday 17:00-22:00 Friday 17:00-22:00 Saturday 17:00-22:00