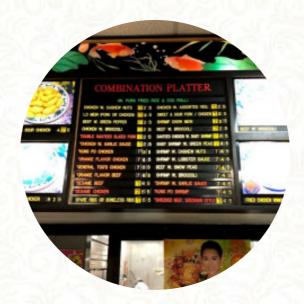

## Mt Olive Chinese Restaurant Menu

**Main courses** 

**CRAB** 

Starters & Salads

**SHRIMP** 

Chicken

**CHICKEN LO MEIN** 

**Appetizer** 

**CRAB RANGOON** 

Starters

**SESAME CHICKEN** 

Rice Dishes

**EGG FRIED RICE** 

Fried rice

SHRIMP FRIED RICE

**Vegetables** 

**EGG ROLLS** 

**Fried Rice** 

**FRIED RICE** 

Fried Rice & Noodles

**LO MEIN** 

**Condiments and Sauces** 

**PRAWNS** 

Ingredients Used

**SEAFOOD** 

**CHICKEN** 

**TRAVEL** 

**MEAT** 

**EGG** 