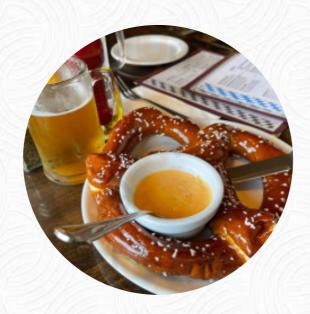

## Ludwig's Menu

https://menuweb.menu
921 Front Street, Leavenworth, 98826, United States Of America
+15095486625 - https://www.ludwigsgermanrestaurant.com/

A **complete** menu of Ludwig's from Leavenworth covering all **24** menus and drinks can be found here on the menu. Located in a tourist town, this restaurant's service leaves much to be desired, according to one visitor. Another review praises the authenticity, good beer, and food of the establishment. Meanwhile, a different guest raves about the amazing family meal they had, particularly highlighting the chicken carving. There is also a mention of the restaurant's new management and changes to the menu over the years. Despite some criticisms, overall, the consensus is that this German-style restaurant in Leavenworth is a must-visit with fantastic food, great service, and a cozy atmosphere.