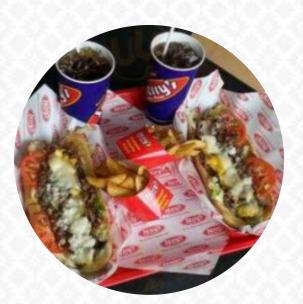

Amazing restaurant!!! Workers are very friendly and the food is delicious (the cookies are probably the best cookies I have ever eaten). You need to order some cookies after enjoying their tasteful <u>pizza</u>. Can wait until soon to go back : <u>read more</u>. The restaurant and its premises are wheelchair accessible and thus reachable with a wheelchair or physical disabilities. What <u>Tate Skiles</u> doesn't like about Jerry's Subs and <u>Pizza</u>: The worst sandwich I've ever had. Service wasn't good even though they weren't busy. Fountain didn't work properly. The atmosphere was like a cheap diner and not very clean. I'll never go there again. <u>read more</u>. For quick hunger in between, Jerry's Subs and <u>Pizza</u> from Jessup serves *scrumptious sandwiches, healthy salads, and other treats*, as well as cold and hot beverages, You shouldn't miss the opportunity to try the delicate <u>pizza</u>,

baked fresh in an original manner. In addition, there are scrumptious American menus, such as **burgers and** grilled meat, You can also discover nice <u>South American</u> meals in the menu.