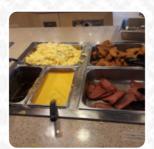

Not the old shoneys grew up stopping everywhere my family traveled. Only had breakfast buffet. Was very good. Clean, stocked, fresh, the salad bar was great. Lots of choices. Oj was great too. Wait staff very attentive and kept table clean. Well definitely be back. <a href="read more">read more</a>. Various delicious French meals are served in Shoney's Companies, LLC from Hopkinsville, and you can look forward to the tasty typical <a href="seafood">seafood</a> cuisine. In addition, there are fine American dishes, such as <a href="burgers">burgers</a> and <a href="grilled meat">grilled meat</a>, There are also tasty <a href="South American">South American</a> cuisine in the menu.