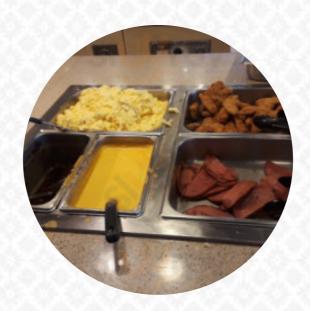

Not the old shoneys grew up stopping everywhere my family traveled. Only had breakfast buffet. Was very good. Clean, stocked, fresh, the salad bar was great. Lots of choices. Oj was great too. Wait staff very attentive and kept table clean. Well definitely be back. <a href="read more">read more</a>. Various delicious French meals are served in Shoney's Companies, LLC from Hopkinsville, and you can look forward to the tasty typical <a href="seafood">seafood</a> cuisine. In addition, there are fine American dishes, such as <a href="burgers">burgers</a> and <a href="grilled meat">grilled meat</a>, There are also tasty <a href="South American">South American</a> cuisine in the menu.