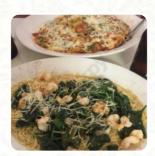

# These types of dishes are being served

**PIZZA** 

**SALAD** 

**BURGER** 

**PANINI** 