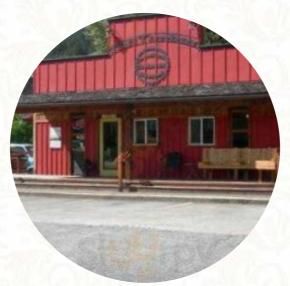

## Tall Timber Restaurant Lounge

10023 Us Highway 12 Randle, WA 98377, United States

Opening Hours: Monday 11:00 -22:00 Tuesday 11:00 -22:00 Wednesday 11:00 -22:00 Thursday 11:00 -22:00 Friday 11:00 -22:00 Saturday 11:00 -21:00