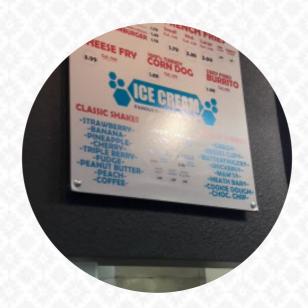

### Fosters Freeze Menu

10 most popular

**SHAKE** 

Sandwiches & Hot Paninis

**CHEESE BURGER** 

Burgers

**CHEESE BURGER** 

Starters & Salads

**FRIES** 

Ice cream cup

**BANANA SPLIT** 

**Breaded Special Rolls** 

**APPLES** 

**Sweets & Desserts** 

**SUNDAE** 

**Sweets and Treats** 

**CHOCOLATE SHAKE** 

These types of dishes are being served

ICE CREAM
BURGER

### Ingredients Used

CHEESE STRAWBERRY BANANA

CHOCOLATE
ZUCCHINI
FRIED ZUCCHINI