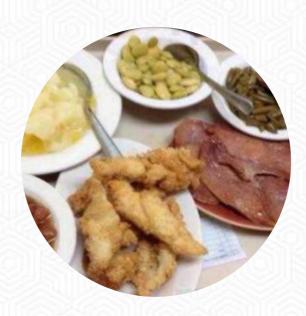

## Lighthouse Restaurant Menu

Salads

**COLESLAW** 

**Entrées** 

**FRIED GREEN TOMATOES** 

Vegetarian

**GREEN BEANS** 

Chicken

**FRIED CHICKEN** 

Sauces

**GRAVY** 

Dessert

**COOKIES** 

These Types Of Dishes Are Being Served

**CHICKEN** 

**FISH** 

**Ingredients Used** 

**HAM** 

**TOMATOES** 

**CHOCOLATE** 

**BEANS** 

COCONUT

**CHICKEN BREAST** 

**POTATOES** 