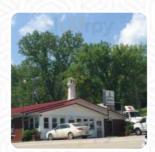

## Lighthouse Restaurant Menu

https://menuweb.menu 1500 Sulphur Well Knob Lick Rd Edmonton, KY 42129, United States +12705653095 - http://www.eatatlighthouseky.com/

A comprehensive menu of Lighthouse Restaurant from Edmonton covering all 15 courses and drinks can be found here on the card. Looking for a place to dine in the Sulphur Well Historic District? Come visit the Lighthouse Restaurant, where we serve delicious American cuisine daily. Bring your friends or family to enjoy the lively atmosphere and try our delectable desserts today! Contact us at (270) 565 3095 for more information or view our menu online.

## **Lighthouse Restaurant**

1500 Sulphur Well Knob Lick Rd Edmonton, KY 42129, United States **Opening Hours:** Thursday 11:00-19:00 Friday 11:00-19:00 Saturday 11:00-19:00

Made with menuweb.menu