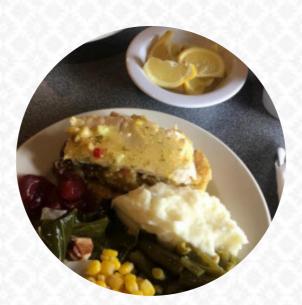

very disappointing. eating was not very good prices were very high. Tables were not very clean, space requirement upgrades and is understaffed business purchased ruffle chips as side with a blt and chips were not even fresh salat was old and soggy . not the same place where it was once...left hungry. pity, what a shame. <u>read more</u>. Bedard Enterprises DBA Sweet Sue's Restaurant & Buffet is located in Tyler and is a restaurant serving spicy classic Spanish menus, and you have the opportunity to try scrumptious American dishes like **Burger or Barbecue**. If you decide to come for breakfast, you are offered a *hearty brunch*, You can also discover delicious <u>South American</u> menus on the menu.