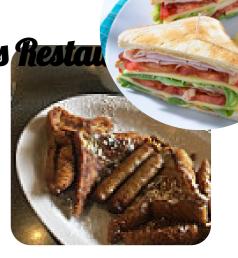

d you have the opportunity to try scrumptious American dishes like **Burger or Barbecue**. If you decide to come for breakfast, you are offered a *hearty brunch*, You can also discover delicious <u>South American</u> menus on the menu.

# Bedard Enterprises DBA Sweet Sue's Restau Buffet Menu

**Appetizers** CREMA DI POMODORO

## 10 most popular

ORIGINAL

## Lunch

CLUB SANDWICH

### Saucen, Chutneys & Extras

GRAVY

### Steak und Spieß

CHICKEN STEAK



RANCH

#### These types of dishes are being served

MEATLOAF STEAK PANINI BURGER

#### Ingredients Used

TOMATE MEAT CHICKEN POTATOES BEANS EGGS



Bedard Enterprises DBA Sweet Sue's Restaurant &



Sunday 06:00-15:00 Monday 06:00-20:00 Tuesday 06:00-20:00 Wednesday 06:00-20:00 Thursday 06:00-20:00 Friday 06:00-20:00 Saturday 06:00-20:00



Made with menulist.menu