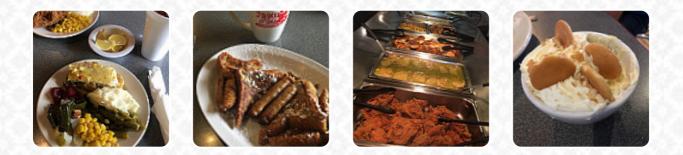

very disappointing. eating was not very good prices were very high. Tables were not very clean, space requirement upgrades and is understaffed business purchased ruffle chips as side with a blt and chips were not even fresh salat was old and soggy . not the same place where it was once...left hungry. pity, what a shame. <u>read more</u>. Bedard Enterprises DBA Sweet Sue's Restaurant & Buffet is located in Tyler and is a restaurant serving spicy classic Spanish menus, and you have the opportunity to try scrumptious American dishes like **Burger or Barbecue**. If you decide to come for breakfast, you are offered a *hearty brunch*, You can also discover delicious <u>South American</u> menus on the menu.