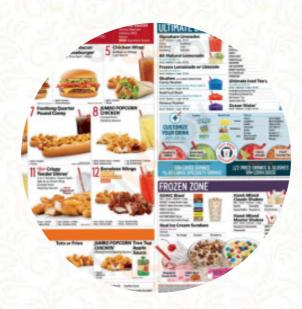

## Sonic Drive-In Menu

https://menuweb.menu 1764 N Kingshighway St Cape Girardeau, MO 63701-2122, United States +15736516676 - http://www.sonicdrivein.com/

On this webpage, you will find the **complete menu of Sonic Drive-In** from Cape Girardeau. Currently, there are **16** dishes and drinks available. Reviews for the restaurant vary greatly, with some customers experiencing long wait times, missing items in their orders, and poor food quality. One customer even mentioned feeling ripped off. However, others have noted that the food can be good when it finally arrives, with one customer even receiving coupons for their trouble. The service also varies depending on the time of day and day of the week, with some days being better than others. Overall, customers seem to have mixed experiences at this restaurant, with some enjoying their meals while others facing issues with missing items and poor service.

## Sonic Drive-In Menu