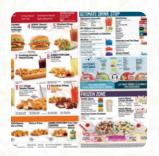

## Sonic Drive-In Menu

https://menuweb.menu 1764 N Kingshighway St Cape Girardeau, MO 63701-2122, United States +15736516676 - http://www.sonicdrivein.com/

On this webpage, you will find the **complete menu of Sonic Drive-In** from Cape Girardeau. Currently, there are **16** dishes and drinks available. Reviews for the restaurant vary greatly, with some customers experiencing long wait times, missing items in their orders, and poor food quality. One customer even mentioned feeling ripped off. However, others have noted that the food can be good when it finally arrives, with one customer even receiving coupons for their trouble. The service also varies depending on the time of day and day of the week, with some days being better than others. Overall, customers seem to have mixed experiences at this restaurant, with some enjoying their meals while others facing issues with missing items and poor service.

## Sonic Drive-In Menu