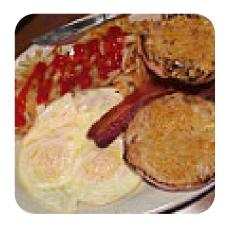

The Bigfoot ordered, the chicken roast steak was larger than the plate and it was covered with gravity, the eggs were sunny side up and big ash browns. I'll eat there again. read more. You can use the WLAN of the place at no extra cost, And into the accessible spaces also come clientele with wheelchairs or physiological limitations. In case you're craving some fiery South American cuisine, you're in the right place: tasty menus, prepared with fish, seafood, and meat, but also corn, beans, and potatoes are on the menu, and you can indulge in scrumptious American menus like Burger or Barbecue. It goes without saying that a suitable drink completes a meal; therefore this gastropub presents a generous diversity of tasty and local alcoholic options, be it beer or wine, It's possible to chill out at the bar with a freshly tapped beer or other alcoholic and non-alcoholic drinks.