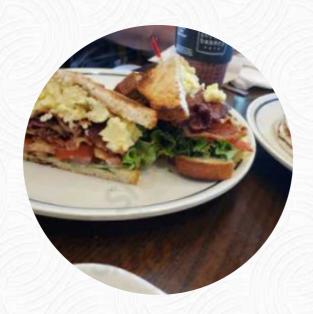

## Corner Bakery Menu

https://menulist.menu 4805 Frankford Rd. Dallas, TX 75287, United States (+1)9727350612 - http://www.cornerbakerycafe.com

On this homepage, you can find the complete menu of Corner Bakery from Dallas. Currently, there are 16 dishes and drinks up for grabs. For **changing offers**, please contact the owner of the restaurant directly. You can also contact them through their website. What <a href="Sarah Roberts">Sarah Roberts</a> likes about Corner Bakery:

My husband and I came here on Saturday. You walk in and are guided to the counter where you order and they give you a number to put at your table where they will then bring your food to you. They will also bus the tables, so you don't need to worry about returning your dishes. We ordered two muffins, one chocolate and one blueberry. We loved both but the streusel on the chocolate was a little much, we would have like... <a href="read more">read more</a>. At Corner Bakery in Dallas, a **diverse brunch** is served for breakfast, where you can have your fill pamper your

taste buds, The <u>light and healthy meals</u> in the list of specialties are also among the favorites of the customers. There are also fine American dishes, for example, burgers and grilled meat, In addition, you'll find sweet delicacies, cake, simple snacks and chilled refreshments and hot beverages here.