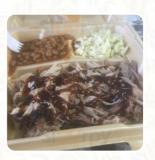

My my my the Rib plate was good Ribs just fall off the bone sweet tea was excellent. customer service was excellent. The prices were really good even with inflation going on right now. Will definitely be back. read more. Little Willie's Meat Market & BBQ from Pearl is popular for its exquisite burgers, to which crunchy fries, salads and other sides are provided, and you can indulge in delicious American dishes like Burger or Barbecue. One also cooks South American here with fresh fish, meat, as well as corn and potatoes, The barbecue is freshly prepared here on an open flame.

**FRIED GREEN TOMATOES** 

**Bulk Meat By The Pound** 

**BRISKET** 

These types of dishes are being served

**BURGER** 

Restaurant Category

**BBQ** 

**AMERICAN** 