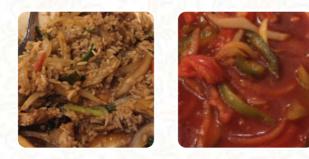

I just took away from here once, but I'm telling you... It was ON POINT. Just have the standard chicken pillow Thai with probably medium spice. Extremely savory, satisfying meal. Spring rolls were also delicious. <u>read more</u>. Thai Place from Southgate uses for its fine dishes the **Thai culinary famous spices and (fish-)sauces**, along comes fresh vegetables, seafood and meat, on the menu there are also a lot of Asian menus. You can also look forward to **fine <u>vegetarian</u> cuisine**, Besides, the successful blend of different dishes with new and partially adventurous products is appreciated by the visitors - a good case of Asian Fusion.