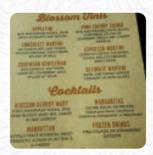

# The Blossom Cafe Menu

https://menulist.menu

8349 W Lawrence Ave Norridge, IL 60706-3129, United States (+1)7084535300 - http://www.theblossomcafe.com









Here you can find the <u>menu</u> of The Blossom Cafe in United States. At the moment, there are **16** meals and drinks on the menu. You can inquire about <u>seasonal or weekly deals</u> via phone. What <u>Joseph Striegel</u> likes about The Blossom Cafe:

Great food large portions Service: Dine in Meal type: Breakfast Price per person: \$1–10 Food: 5 Service: 5 Atmosphere: 5 Recommended dishes: The Works Omellette with Hash Browns and an English Muffin, Brioche French Toast, Corned Beef Hash, Sandwich read more. The restaurant and its premises are wheelchair accessible and thus usable with a wheelchair or physiological limitations, Depending on the weather conditions, you can also sit outside and have something. WLAN is available at no extra cost. At The Blossom Cafe in United States