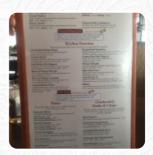

# The Blossom Cafe Menu

https://menulist.menu

8349 W Lawrence Ave Norridge, IL 60706-3129, United States (+1)7084535300 - http://www.theblossomcafe.com









Here you can find the <u>menu</u> of The Blossom Cafe in United States. At the moment, there are **16** meals and drinks on the menu. You can inquire about <u>seasonal or weekly deals</u> via phone. What <u>Joseph Striegel</u> likes about The Blossom Cafe:

Great food large portions Service: Dine in Meal type: Breakfast Price per person: \$1–10 Food: 5 Service: 5 Atmosphere: 5 Recommended dishes: The Works Omellette with Hash Browns and an English Muffin, Brioche French Toast, Corned Beef Hash, Sandwich read more. The restaurant and its premises are wheelchair accessible and thus usable with a wheelchair or physiological limitations, Depending on the weather conditions, you can also sit outside and have something. WLAN is available at no extra cost. At The Blossom Cafe in United States,