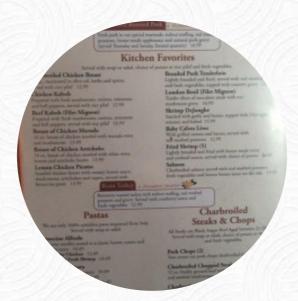

# The Blossom Cafe Menu

https://menulist.menu

8349 W Lawrence Ave Norridge, IL 60706-3129, United States (+1)7084535300 - http://www.theblossomcafe.com

Here you can find the <u>menu</u> of The Blossom Cafe in United States. At the moment, there are **16** meals and drinks on the menu. You can inquire about <u>seasonal or weekly deals</u> via phone. What <u>Joseph Striegel</u> likes about The Blossom Cafe:

Great food large portions Service: Dine in Meal type: Breakfast Price per person: \$1–10 Food: 5 Service: 5 Atmosphere: 5 Recommended dishes: The Works Omellette with Hash Browns and an English Muffin, Brioche French Toast, Corned Beef Hash, Sandwich read more. The restaurant and its premises are wheelchair accessible and thus usable with a wheelchair or physiological limitations, Depending on the weather conditions, you can also sit outside and have something. WLAN is available at no extra cost. At The Blossom Cafe in United States, a diverse brunch is served for breakfast, where you can eat as much as you want feast, Furthermore, the guests of the establishment enjoy the comprehensive selection of the various coffee and tea specialities that the restaurant has available. Even if you're only not so much hungry, you can still treat yourself to one of the tasty sandwiches, a healthy salad or another snack, You'll also find tasty bites, cake, small snacks and chilled refreshments and hot beverages here.