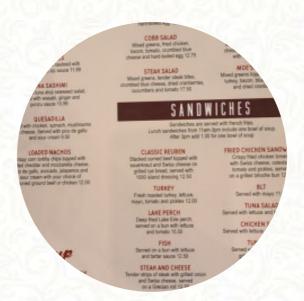

## Moe's on Ten Family Diner Menu

Pizza

**WESTERN** 

Eggs & Pancakes

**OMELETTE** 

**Burgers** 

B.L.T.

Salad

**CAESAR SALAD** 

Sandwich, Bagels, Burger

**BLT** 

Sandwiches

B.L.T

**Drinks** 

**GLASS OF WINE** 

**Omelettes** 

**WESTERN OMELETTE** 

Pizza - Small á 22cm

**CESAR** 

Hash Browns and Sides

**SCRAMBLED EGGS** 

Restaurant Category

COCKTAIL

These types of dishes are being served

SOUP

Ingredients Used

**HALIBUT** 