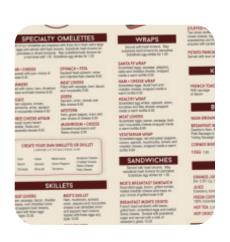

## Moe's on Ten Family Diner Menu

Pizza

**WESTERN** 

Eggs & Pancakes

**OMELETTE** 

**Burgers** 

B.L.T.

Salad

**CAESAR SALAD** 

Sandwich, Bagels, Burger

**BLT** 

Sandwiches

B.L.T

**Drinks** 

**GLASS OF WINE** 

**Omelettes** 

**WESTERN OMELETTE** 

Pizza - Small á 22cm

**CESAR** 

Hash Browns and Sides

**SCRAMBLED EGGS** 

Restaurant Category

COCKTAIL

These types of dishes are being served

SOUP

Ingredients Used

**HALIBUT** 