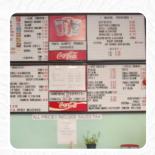

#### Hot Dog Corner Menu

https://menulist.menu
5025 Bobby Hicks Hwy, Gray, TN 37615, Johnson City, United States
+14234770016

On this site, you can find the complete menu of Hot Dog Corner from Johnson City. Currently, there are 12 meals and drinks up for grabs. For **changing offers**, please contact the owner of the restaurant directly. You can also contact them through their website. What <u>User</u> likes about Hot Dog Corner: