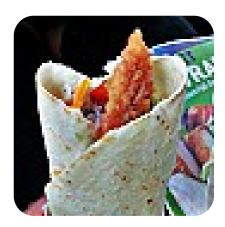

grilled chicken bacon against crispy... I prefer the grilled chickens over the crispy. the speck is on the thin side. Something I noticed is that the edges of the packings are a little hard as if they were unwinded in the air. Maybe grilling the outside could be an option, but I'm not sure if that would be that 2 out of the 3 wraps have ranch dressing on them. in the world of food in almost food, its super no no to h... <u>read more</u>. The restaurant offers free WLAN for its guests. What <u>Anabela Molnar</u> doesn't like about McDonald's: