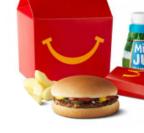

## Happy Meal

| 4 PIECE CHICKEN MCNUGGET<br>HAPPY MEAL | \$4.4 |
|----------------------------------------|-------|
| Beverages                              |       |
| PREMIUM ROAST COFFEE                   | \$1.2 |
| Coffee                                 |       |
| DECAF COFFEE                           | \$1.2 |