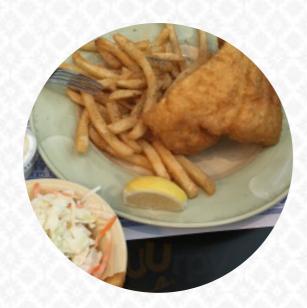

Ingredients Used

CHICKEN

**SEAFOOD** 

These types of dishes are being served

SANDWICH

PIZZA

**FISH** 

PANINI MUSSELS