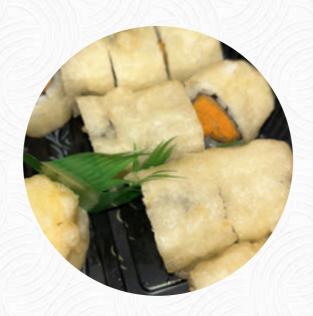

I was here for the Tuna Carving. Once was worth it. A second time would be a waste of money. The show was fun. They only served one piece of tuna at a time which was annoying. The chef serving us called every piece of tuna otoro and chutoro which they weren't. I lived within walking distance to the Tsukiji fish market in Central Tokyo so I had otoro and chutoro regularly so I know exactly what each piece was. Most of... read more. Koma Sushi from Broad Channel prepares for you fine sushi (e.g., Maki and Sashimi), as well as in many other variations, with fresh ingredients like fish, vegetables and meat.