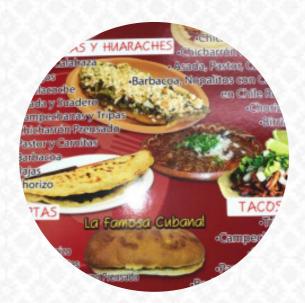

## Taqueria El Chilango Menu

Salads

**TACOS** 

Sandwiches & Hot Paninis

**BURRITO** 

Tacos

**AL PASTOR** 

Tapas Calientes - Warme Tapas

**CHORIZO** 

Mexican dishes

**TACO** 

**Condiments and Sauces** 

**SAUCE** 

**MUSHROOM** 

Restaurant Category

**MEXICAN** 

**BBQ** 

These types of dishes are being served

**QUESADILLAS** 

**STEAK** 

Ingredients Used

**CHEESE** 

**ONIONS** 

**CORN** 

**PORK MEAT** 