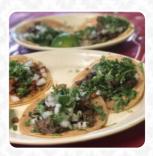

We've been taco hopping around Fort Worth and a little disappointed with this location. The tacos (tripa, al pastor, suadero, asada) were all very greasy. After a few minutes the tacos felt heavy. If you decide to eat there be ready to break a little sweat because it's very hot in there. Women's restroom was not clean. The salsa was ok. Overall, the taco was nothing more than average. <a href="read more">read more</a>. Look forward to the diverse, fine Mexican cuisine, traditionally prepared with corn, beans and chilies (hot peppers).