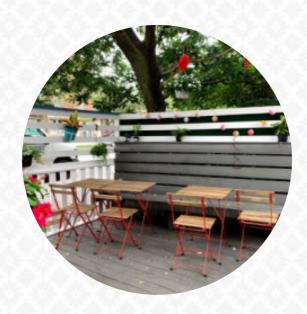

## Poetica Coffee Menu

https://menulist.menu
1233 Prospect Ave, New York, United States Of America, Broad Channel
http://www.poeticacoffee.com/

Here you can find the menu of Poetica Coffee in Broad Channel. At the moment, there are 8 dishes and drinks on the card. You can inquire about seasonal or weekly deals via phone. What User likes about Poetica Coffee: Where do I begin? I think I found my favorite coffee shop of all time. From sweet and savory pastries, to a wide array of drinks, and a beautiful outdoor seating area- this place has it all!I can be incredibly indecisive, but the gentleman working the counter was able to help me narrow down my options. I got the cinnamon roll and an iced latte. Scarfed down the cinnamon roll before I saw more of the outdoor seating ?... read more. The premises in the restaurant are wheelchair accessible and can also be used with a wheelchair or physical limitations, and there is complimentary WLAN. If the weather are right, you can also eat outside. The comprehensive range of coffee and tea specialties makes a visit to Poetica Coffee even more worthwhile.