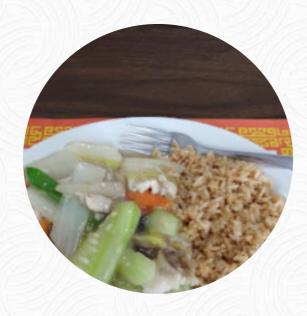

Although small, this place is excellent. The moo goo gai pan and broccoli with beef was delicious. It tasted fresh. The vegetables were great. They actually had cucumber in the moo goo which was awesome! The rice has a really good taste and it does not have any meat or veggies in it. The egg drop soup is good (it does not have an egg smell or anything weird about it). I will recommend this place and look forward to t... read more.

#### Chicken

**MOO GOO GAI PAN** 