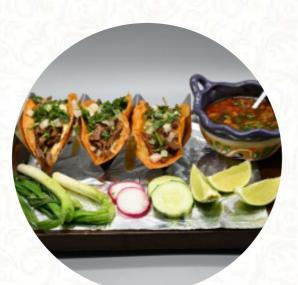

## Super Tacos Oaxaca Menu

<u>https://menulist.menu</u> 7748 Ritchie Highway, Glen Burnie, 21061, United States Of America +14107872022,+14104242022 - http://www.supertacos-oaxaca.com/

The menu of Super Tacos Oaxaca from Glen Burnie includes <u>10</u> meals. On average, **meals or drinks on <u>the</u>** <u>menu</u> cost about \$11.9. The categories can be viewed on the menu below. What <u>User</u> likes about Super Tacos Oaxaca:

The food is always so delicious! BRENDA WAS AMAZING! the best waitress I have had in a long time! Thank you so much Brenda for everything. See you next Monday for margaritas! ? <u>read more</u>. The rooms on site are wheelchair accessible and can also be used with a wheelchair or physical disabilities, Depending on the weather conditions, you can also sit outside and have something. WLAN is available free of charge. Get excited about the *diverse, fine Mexican cuisine,* which is traditionally cooked with corn, beans and chilies (hot peppers), With the catering service from Super Tacos Oaxaca in Glen Burnie, the dishes can be eaten at home or at the party. After the meal (or during it), you have the opportunity to also relax at the bar with a **alcoholic or non-alcoholic drink**.