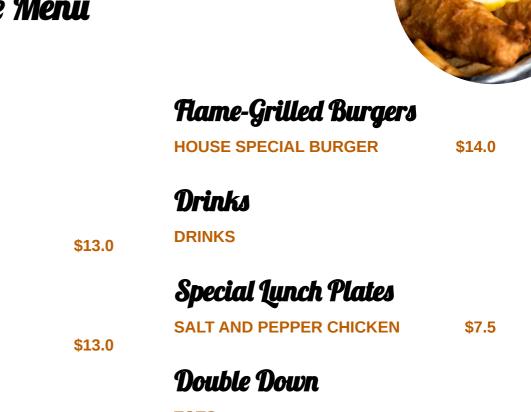

## CHEESE

**Appetizers** 

| 8 PIECES SALT AND PEPPER<br>WINGS | \$10.0 |
|-----------------------------------|--------|
| TEMPURA SHRIMP                    | \$7.5  |
| CHEESE STICKS                     |        |

## Alcoholic Drinks

BEER

| DEER                 |        |
|----------------------|--------|
| Pasta                |        |
| CREAMY MUSHROOM      | \$13.0 |
|                      |        |
| Burgers              |        |
| BACON CHEESEBURGER   | \$13.0 |
| Sandwiches           |        |
| GENERAL TSO'S BURGER | \$13.0 |
| Fish dishes          |        |
| FISH AND CHIPS       | \$9.5  |
| Tacos                |        |
| CHICKEN TACOS        | \$8.0  |
| <b>Opening</b> Acts  |        |
| SPICY ASIAN WINGS    | \$14.0 |
|                      |        |