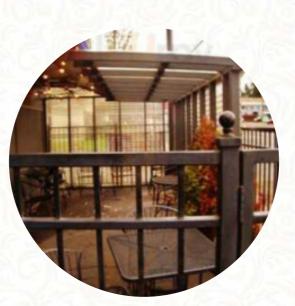

Love this place, I'll be back often, had a great time With Joe behind the Bar and Allison. Great food great drinks, reasonable prices too! Thursday Karaoke with Tracy about 10pm was fun! <u>read more</u>. When the weather is good you can also eat outside. Element Lounge from Portland is a good place for a bar to a *drink after work* and be able to sit with friends or alone, The successful fusion of different meals with fresh and partially daring products is highly valued by the guests - a good example of Asian Fusion. Of course, the right drink with a meal can be crucial; this <u>gastropub</u> provides a diverse diversity of scrumptious and local alcoholic beverages like beer or wine, On the menu there are also several **Asian meals**.