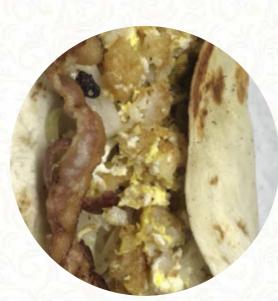

A Plus Drive In Hamburger And Bbg Menu

| Appetizers              |       | Ingredients Used                  |       |
|-------------------------|-------|-----------------------------------|-------|
| CHILI CHEESE FRIES      | \$2.7 | ONIONS                            |       |
| Starters & Salads       |       | These types of dishes are         |       |
| FRIES                   |       | being served                      |       |
| Breakfast               |       | BURGER                            |       |
| EGG BREAKFAST           | \$0.7 | Salads                            |       |
| The Broakfast Club      |       | TACOS                             |       |
| The Breakfast Club      |       | LETTUCE                           |       |
| PANCAKE BREAKFAST       | \$1.7 |                                   |       |
| Queal/fact Matters      |       | Sandwiches & Hot Paninis          |       |
| Breakfast Platters      |       | HAMBURGER                         | \$2.8 |
| SAUSAGE PLATE BREAKFAST | \$5.0 | CHEESE BURGER                     | \$3.4 |
| Breakfast Plates        |       | Sandwiches                        |       |
| BACON PLATE BREAKFAST   | \$5.0 | SAUSAGE EGG SANDWICH<br>BREAKFAST | \$3.3 |
| Sides                   |       | BACON EGG SANDWICH<br>BREAKFAST   | \$4.3 |
| CHILI BASKET            | \$3.7 | DREARFASI                         |       |