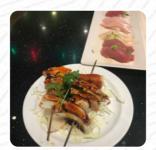

Save your money and go else where... we have been here twice and both times has been a challenge to say the least. The people are great, the quality of food not so much. There is something not right about the raw fish from this location. Maybe too thickly cut or not kept cold enough but the texture is hard to get past; and we are sushi/sashimi lovers. I'm not typically one to leave negative reviews but two negative exp... read more. Yama Sushi from Midtown UNLV prepares for you scrumptious sushi (e.g., Maki and Te-Maki), as well as in numerous additional variations, with fresh ingredients like fish, vegetables and meat, fine vegetarian recipes are also in the menu available.