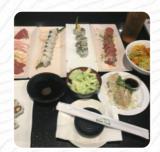

We waited 5-10 minutes, they served us very quickly, we ate very delicious, everything was delicious, the best thing is that you can see the sushi in photography. We ate buffet dinner \$30 per adult and 16 <u>read more</u>. The diner is accessible and can therefore also be used with a wheelchair or physical disabilities. What <u>Samantha</u> Mackenroth doesn't like about Yama Sushi:

Save your money and go else where... we have been here twice and both times has been a challenge to say the least. The people are great, the quality of food not so much. There is something not right about the raw fish from this location. Maybe too thickly cut or not kept cold enough but the texture is hard to get past; and we are sushi/sashimi lovers. I'm not typically one to leave negative reviews but two negative exp... read more. Yama Sushi from Midtown UNLV prepares for you scrumptious sushi (e.g., Maki and Te-Maki), as well as in numerous additional variations, with fresh ingredients like fish, vegetables and meat, fine vegetarian recipes are also in the menu available.