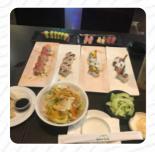

Save your money and go else where... we have been here twice and both times has been a challenge to say the least. The people are great, the quality of food not so much. There is something not right about the raw fish from this location. Maybe too thickly cut or not kept cold enough but the texture is hard to get past; and we are sushi/sashimi lovers. I'm not typically one to leave negative reviews but two negative exp... read more. Yama Sushi from Midtown UNLV prepares for you scrumptious sushi (e.g., Maki and Te-Maki), as well as in numerous additional variations, with fresh ingredients like fish, vegetables and meat, fine vegetarian recipes are also in the menu available.