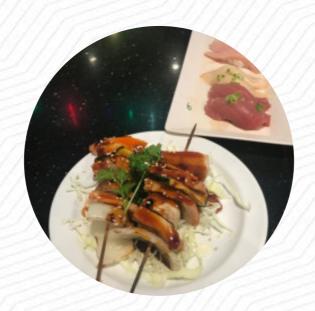

Save your money and go else where... we have been here twice and both times has been a challenge to say the least. The people are great, the quality of food not so much. There is something not right about the raw fish from this location. Maybe too thickly cut or not kept cold enough but the texture is hard to get past; and we are sushi/sashimi lovers. I'm not typically one to leave negative reviews but two negative exp... read more. Yama Sushi from Midtown UNLV prepares for you scrumptious sushi (e.g., Maki and Te-Maki), as well as in numerous additional variations, with fresh ingredients like fish, vegetables and meat, fine vegetarian recipes are also in the menu available.