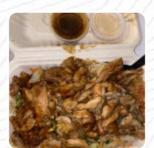

They put way too many ingredients in the Hibachi. The meat reminds me of Philly cheesesteak meat which does not go with the hibachi. Seems like they chose a cheap steak option. Without the yum yum, the taste would be bland. <a href="read more">read more</a>. In the Sumo Hibachi Wings from Peachtree Corners, a lot of fresh vegetables, fish, and meat are used to prepare easy-to-digest, tasty Japanese menus.