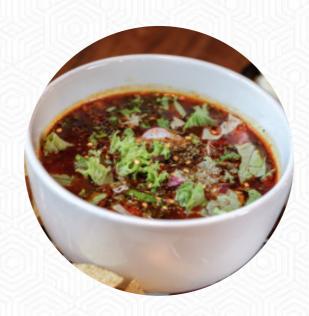

## Lina's Kitchen (inside Chevron) Menu

https://menulist.menu 6321 US-441, 32757, Mount Dora, US, United States +13523859010

We might have **the menu of Lina's Kitchen(inside Chevron)** from Mount Dora in the photos. A list of the dishes and drinks can be found further down. Are you currently at Lina's Kitchen(inside Chevron) or planning a visit? Help us by **making available the meal plan here**. What <u>User</u> likes about Lina's Kitchen(inside Chevron): Excellent fresh authentic Mexican food in a restaurant inside a Chevron station, where you least expect it. Wish they were open on weekends. Highly recommend the tacos. Vegetarian options: Cheese Quesadilla, rice and beans <u>read more</u>. Get excited about the *diverse*, *fine Mexican cuisine*, which is traditionally cooked with corn, beans and chilies (hot peppers).