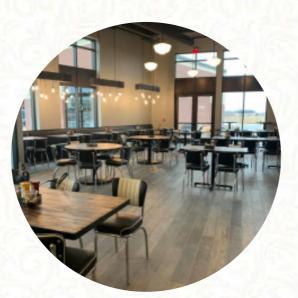

# Smokey Row Coffee Menu

**Smokey Row Coffee** 

1530 SW Vintage Pkwy, 50023, Ankeny, US, United States

**Opening Hours:** Monday 06:00 -21:00 Tuesday 06:00 -21:00 Wednesday 06:00 -21:00 Thursday 06:00 -21:00 Friday 06:00 -21:00 Saturday 06:00 -21:00 ≩gallery image