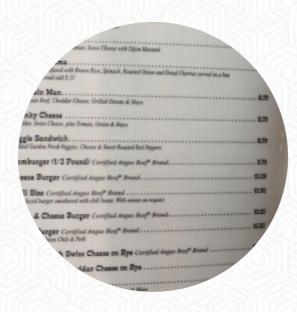

## **Grand Canyon Coffee Cafe Menu**

**Toast** 

**FRENCH TOAST** 

**Sandwiches** 

**BREAKFAST SANDWICH** 

**Side Dishes** 

**ENGLISH MUFFIN** 

**Drinks** 

**DRINKS** 

**Schnitzel** 

**CHICKEN FRIED STEAK** 

Chicken

**GRILLED CHICKEN** 

From The Grill

**RIBS** 

**Soft Drinks** 

**LEMONADE** 

**Potatoes** 

**HASH BROWNS** 

**Hot Drinks** 

**COFFEE** 

Dessert

**CREPES** 

**MUFFINS** 

**Restaurant Category** 

**MEXICAN** 

**FRENCH** 

**Ingredients Used** 

**SAUSAGE** 

**CHILI** 

**Mexican Dishes** 

BREAKFAST BURRITO
TACOS
BURRITO

These Types Of Dishes Are Being Served

MEAT
CHICKEN
PANINI

BREAD TOSTADAS