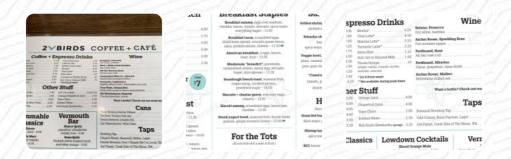

#### .JS COFFEL

| 3.00 Mor                     |                                                           | 528 Enlatar, Prosecce<br>Dry white, bubbles                |                                   |  |
|------------------------------|-----------------------------------------------------------|------------------------------------------------------------|-----------------------------------|--|
| 3.00 Mat                     | 1.00 Matcha Latter                                        | . Archer Roses, Sparki                                     | ag Rose                           |  |
| . 3.73 Extr<br>4.00 Sub-     | Shot                                                      | 1.25 Fendinand, Nosé<br>1.00 Mil Any rosé y Inl.           |                                   |  |
| .3.50 amp                    | an Syrapa<br>a, sanita, canatal, inorha,<br>dar, anazaral | 55 Fediaard, Alberite<br>Citrue, grapefruit, clean failub. | fishh                             |  |
|                              | it il pos vasati<br>i pračlable during prati Canie        | Archer Baour, Malber<br>Refreshing chilled ref.            |                                   |  |
| ther Stuff                   |                                                           |                                                            | tia'' Chack out our retail wise w |  |
|                              | ige Juice.<br>petruit Juice<br>o Chico                    | 400                                                        | Taps                              |  |
| . 4.00<br>3.00 Bottled Water |                                                           | 2.50 Odd Colony, Rote Har                                  | Odd Colory, Rose Harvest, Lager   |  |
|                              | and a second second second second                         |                                                            | //                                |  |
| Classi                       | Elos                                                      | wn Cocktails                                               | Vern                              |  |
|                              |                                                           | cumber Celline                                             |                                   |  |