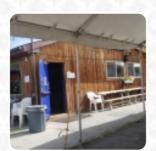

## Roadside Grill Menu

https://menulist.menu 810 S Dandelion Cir, Wasilla, AK 99654, Susitna, United States (+1)9073734646 - http://roadside-bar-grill-wasilla.edan.io/

A comprehensive menu of Roadside Grill from Susitna covering all **15** menus and drinks can be found here on the card. For <u>seasonal or weekly deals</u>, please get in touch via phone or use the contact details provided on the website. What <u>CJ</u> likes about Roadside Grill:

A cozy little gem which you'll miss if you blink, right off the highway going towards Big Lake from Wasilla. Friendly

atmosphere, great service, good food, two halves. I was on the sports bar restaurant side although the diner side looks remarkably quiet and relaxed. The sports bar restaurant side was quite the polar opposite. A bit loud but that's just due to the small size. The food was great, the prices weren't ex... read more. The diner is accessible and can therefore also be used with a wheelchair or physical disabilities, Depending on the weather conditions, you can also sit outside and have something. What Daniel C doesn't like about Roadside Grill: