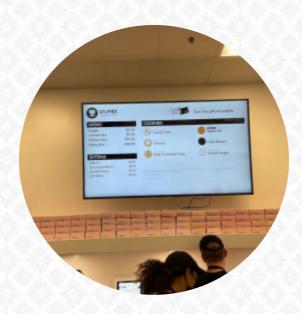

## Crumbl Cookies Madison Menu

https://menulist.menu 8141 Hwy 72 W Ste D, Madison, USA, United States (+1)2562588153 - https://crumblcookies.com/madison

Here you can find the menu of Crumbl Cookies Madison in Madison. At the moment, there are <u>14</u> courses and drinks on the food list. You can inquire about *seasonal or weekly deals* via phone. What <u>User</u> likes about Crumbl Cookies Madison:

## Crumbl Cookies Madison Menu

**Appetizers** 

**EMPANADAS** 

Snacks

**BROWNIES** 

**Sweets** 

**CHOCOLATE CAKE** 

**Cookies** 

**CHOCOLATE CHIP** 

Sweets & Ice

**COOKIES** 

**Bread** 

**BISCUITS** 

Beverages

**CHOCOLATE MILK** 

**Hot Drink** 

**HOT CHOCOLATE** 

**Biscuits and Cookies** 

**COOKIE** 

**Ingredients Used** 

**CHOCOLATE** 

These types of dishes are being served

**ICE CREAM** 

**Dessert** 

CHOCOLATE CHIP COOKIES

**PUTO** 

**Sweets & Desserts** 

DULCE DE LECHE

**PEACH COBBLER** 