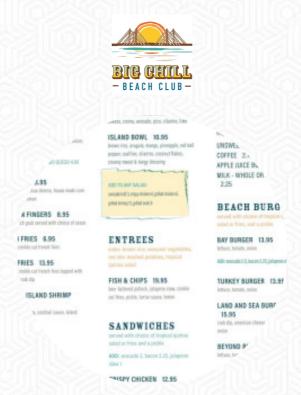

## Delaware Seashore South Inlet Big Chill Be Menu

Alcoholic Drinks

**BEER** 

Burgers

**BEEF BURGER** 

Fish dishes

**FISH SANDWICH** 

Starters & Salads

**SHRIMP** 

Slushes

LIME

Sides and Extras

**COCONUT SHRIMP** 

Cocktail

**MARGARITA** 

**Drinks** 

**DRINKS** 

Restaurant Category

COCKTAIL

Ingredients Used

BEEF

**CORN** 

**COCONUT** 

These types of dishes are being served

**FISH** 

**BURGER** 

**PANINI** 