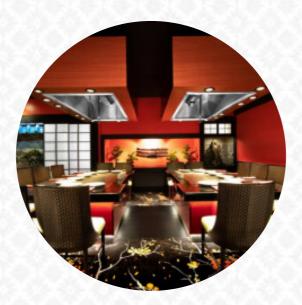

#### **Benihana Menu**

<u>https://menuweb.menu</u> 3000 Paradise Rd, 89109, Las Vegas, US, United States +17027325755 - https://resort.to/ben? y\_source=1\_OTc1MjIzMy03MTUtbG9jYXRpb24ud2Vic2l0ZQ%3D%3D

Here you will find the <u>menu</u> of Benihana in Las Vegas. At the moment, there are 27 dishes and drinks on the menu.

## Benihana

3000 Paradise Rd, 89109, Las Vegas, US, United States **Opening Hours:** Monday 17:00-22:00 Wednesday 17:00-22:00 Thursday 17:00-22:00 Friday 17:00-22:00 Saturday 17:00-22:00 Sunday 17:00-22:00