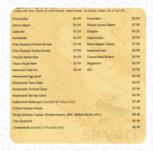

# Pastore's Of Rosedale

8442 Philadelphia Rd, Baltimore, MD 21237, USA, Broad Channel, United States **Opening Hours:** 

Monday 10:00 -15:00 Tuesday 10:00 -15:00 Wednesday 10:00 -15:00 Thursday 10:00 -15:00 Friday 10:00 -15:00 Saturday 10:00 -15:00 \$7.29 Bollogna
\$6.99 Soppressta

sed Chicken Breast
\$7.99 Black Pepper Turkey

ted Turkey Breast

ked Ham \$6.99 Corned Beef Brisket

set Beef \$7.99 Pepperoni

céd Cut \$6.49 BLT

r Egg Salad

\*Tuna Solad

\*Chicken Salad

\*Shrimp Salad

\*Berberque (Nuoclays & Friding Only)

cken Breast

cken Caesar, Chicken Amore, BBQ, Buffale Kanch, etc.)

96

Made with menuweb.menu