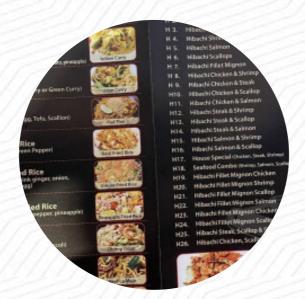

#### Sumo Fusion Menu

https://menulist.menu 1331 Old Courthouse Sq. Martinsburg, 25404, United States Of America (+1)6812472149 - https://sumofusionwv.com/

Here you can find the menu of Sumo Fusion in Martinsburg. At the moment, there are 12 dishes and drinks on the menu. You can inquire about **changing offers** via phone. What <u>User</u> likes about Sumo Fusion: The service was great. My son and I absolutely loved the food. The proportions we large and it was delicious. My 6 year old took one bite and gave it 5 thumbs up and declared it the best ever, read more. The place also offers the possibility to sit outside and be served in nice weather. What User doesn't like about Sumo Fusion: I've dined here 4 times. 3 times dining in and take out tonight. All four times I've ordered the hibachi steak medium rare and four times I got it well done and chewy. I won't be back. read more. Sumo Fusion from Martinsburg uses for its fine meals the Thai culinary known spices and (fish-)sauces, along comes freshly harvested vegetables, seafood and meat, and a lot of freshly harvested vegetables, fish and meat are used to prepare healthy Japanese dishes. In addition, they proffer you flavorful seafood menus, The menus are usually prepared in a short time and fresh for you.

#### Sumo Fusion Menu

Pizza

**FUSION** 

Starters & Salads

**SHRIMP** 

**Appetizer** 

**CRAB RANGOON** 

**Fried Rice** 

**FRIED RICE** 

Fried Rice & Noodles

**LO MEIN** 

**Noodles and Rice Dishes** 

PINEAPPLE FRIED RICE

Main courses

SUSHI

**CRAB** 