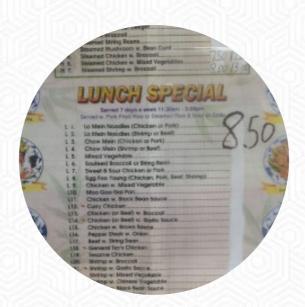

## Zhu Lang Dian Menu

| Side dishes                                    |       | Health food selection                                            |       |
|------------------------------------------------|-------|------------------------------------------------------------------|-------|
| FRENCH FRIES                                   |       | STEAMED CHICKEN WITH BROCCOLI                                    | \$6.5 |
| Starters & Salads FRIES                        |       | Appetizers & From The Grill STEAMED STRING BEANS \$5.0           |       |
| Vegetarian dishes STEAMED BROCCOLI             | \$5.0 | House Dinners LO MEIN NOODLES BEEF                               | \$6.8 |
| <b>Lunch Special</b> LO MEIN NOODLES PORK      | \$6.8 | <b>Nutrition Spectacular Menu</b> STEAMED BUDDHIST DELIGHT \$5.0 |       |
| Noodles & Rice CHOW MEIN CHICKEN               | \$6.8 | Rice, Noodles LO MEIN NOODLES SHRIMP                             | \$6.8 |
| Healthy Food STEAMED MUSHROOMS WITH BEAN CURD  | \$5.0 | Restaurant Category FRENCH                                       |       |
| Noodles And Fried Rice LO MEIN NOODLES CHICKEN | \$6.8 | Ingredients Used CHICKEN                                         |       |
|                                                |       | BROCCOLI                                                         |       |