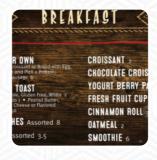

## Coffee 1010 Menu

https://menuweb.menu 1010 Corporate Drive, Stafford, 22554, United States Of America +15403006236









## Coffee 1010 Menu



## **Sandwiches**

**HAM AND CHEESE** 

### **Fish**

**SEA BASS** 

## **American Food**

**MAC AND CHEESE** 

#### **Hot Drinks**

**COFFEE** 

#### **French**

**CROISSANT** 

## **Restaurant Category**

**VEGETARIAN** 

## **Drinks**

**DRINKS** 

**BEER** 

### Coffee

**DECAF** 

**DECAF COFFEE** 

## Ingredients Used



CHEESE HAM SPINACH

# These Types Of Dishes Are Being Served



PANINI WRAP BREAD

## Coffee 1010

1010 Corporate Drive, Stafford, 22554, United States Of America

#### **Opening Hours:**

Monday 07:00 -17:00 Tuesday 07:00 -17:00 Wednesday 07:00 -17:00 Thursday 07:00 -17:00 Friday 07:00 -17:00 Saturday 08:00 -16:00 Sunday 08:00 -16:00

Made with menuweb.menu