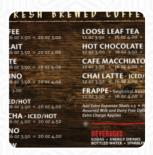

## Coffee 1010 Menu

https://menuweb.menu 1010 Corporate Drive, Stafford, 22554, United States Of America +15403006236









## Coffee 1010 Menu



## **Sandwiches**

**HAM AND CHEESE** 

### **Fish**

**SEA BASS** 

## **American Food**

**MAC AND CHEESE** 

#### **Hot Drinks**

**COFFEE** 

#### **French**

**CROISSANT** 

## **Restaurant Category**

**VEGETARIAN** 

## **Drinks**

**DRINKS** 

**BEER** 

### Coffee

**DECAF** 

**DECAF COFFEE** 

## Ingredients Used



CHEESE HAM SPINACH

# These Types Of Dishes Are Being Served



PANINI WRAP BREAD

## Coffee 1010

1010 Corporate Drive, Stafford, 22554, United States Of America

#### **Opening Hours:**

Monday 07:00 -17:00 Tuesday 07:00 -17:00 Wednesday 07:00 -17:00 Thursday 07:00 -17:00 Friday 07:00 -17:00 Saturday 08:00 -16:00 Sunday 08:00 -16:00

Made with menuweb.menu